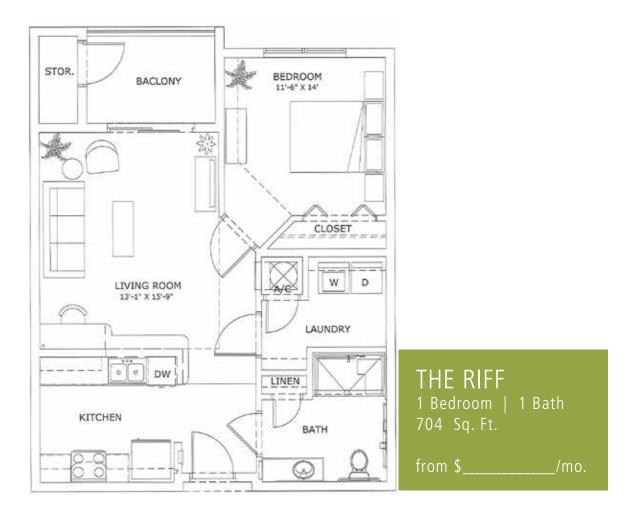

Designer 1, 2, 3, and 4 bedroom apartment homes Contemporary kitchens with all-black refrigerator, stove, and dishwasher

Generous double sink with disposal

Decorative glass pendant lights over kitchen bar

Ceiling fans in living room and bedrooms

Walk-in closets\*

**INSPIRING** 

**INTERIORS** 

Comfort-height bathroom vanities

Mini-blinds



Balconies with spectacular downtown Tampa skyline views\* Spacious laundry room in each unit with connections for full-size washer and dryer \*select apartment homes

## 1101 Ray Charles Boulevard | Tampa, FL 33602 | 🕿 (813) 225-4267 | TrioAtENCORE.com

自占